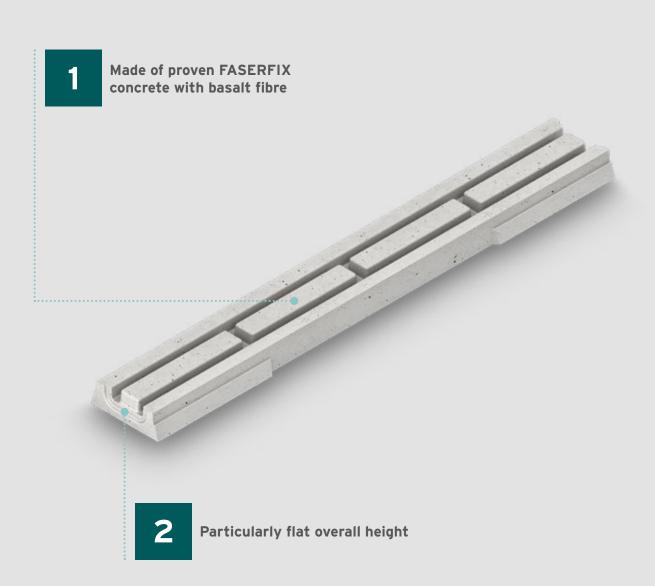

# FASERFIX PARK NEW

## **Channels**

# Channel, with opening DN/OD 75, 1,0 m

Find out more product details about the **FASERFIX PARK** 

at: hauraton.com/en-int/faserfix-park